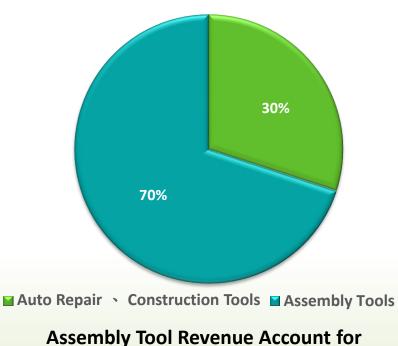

## Mobiletron Group Sales Share of Power Tool Department

2024 Year

車王雷子

Approximately 70% in 2024

Intelligent Assembly Tools have been Successfully Adopted by Major Car Manufacturers. Customers include:

**≻ Taiwan** ∶ K. ヽ F. ヽ Y. ∘