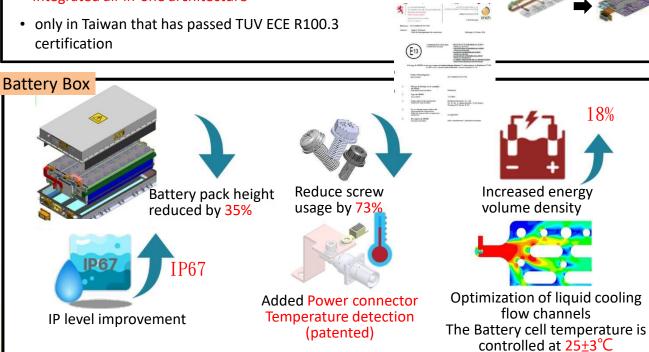

#### Fully Automatic Patented Battery Box (Cell To Pack) Production Line

Battery Module

 CCS integrated detection circuit design saves screw locking work , Integrated all-in-one architecture

Fully Automatic Battery Soft Plate Laser Welding Technology