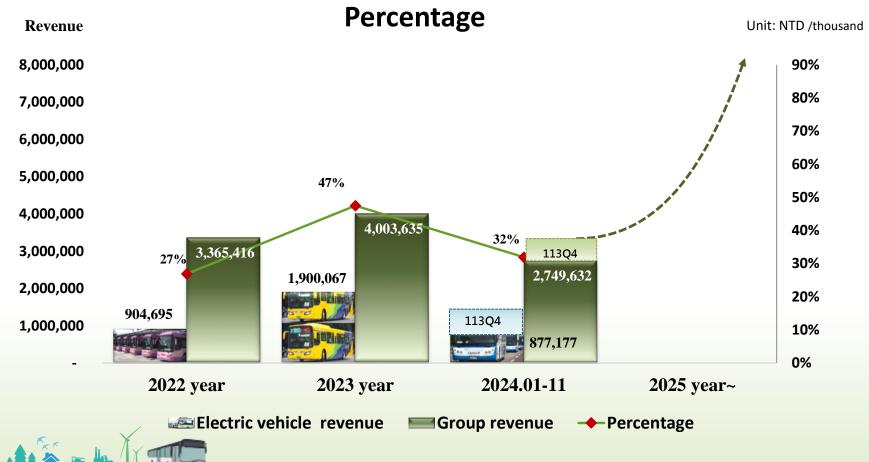

## 車王電子 Electric Vehicle Revenue vs Group Revenue &

Copyright © 2024 by Mobiletron Electronic Co.,Ltd. All rights reserved worldwide.

**MOBILETRON**<sup>™</sup>

Copyright © 2024 by Mobiletron Electronic Co.,Ltd. All rights reserved worldwide.

#### **Income Statement** (Consolidated)

車王電子

**MOBILETRON** 

2021 2022 2023 2024. 1-9 2024.10-11 The Group The Group The Group The Group The Group \$ % \$ % \$ % \$ % \$ **Operating Revenue** 2,932,537 100.0 3,365,416 100.0 4,003,635 100.0 1,965,234 100.0 784,398 Gross Profit 877,190 29.9 876,139 26.0768,100 19.2 455,954 23.2Operating expenses 848.095 28.9967,996 28.81,010,776 25.2 752,124 38.3 Operating (Income) Loss 29.095 1.0(2.7)(91,857)(242,676)(6.1)(296, 170)(15.1)Non-operating 8,651 0.3 50,523 1.5 33.875 0.8 (1.344)(0.1)Income & Expenses NA Pre-Tax (Income)Loss 37.746 1.3 (41,334)(1.2)(208, 801)(5.2)(297,514)(15.1)Net (Income) Loss 12,876 0.4 (64, 234)(2.0)(221.397)(5.5)(313.955)(16.0)Net profit of the current period 86,629 41,279 (129,448)(181, 123)belongs to Headquarters Capital 985,474 985,474 985,474 985,474 985,474 EPS 0.88元 0.42元 (1.31)元 (1.84)元